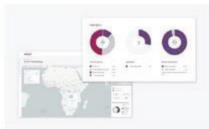

# WHERE DO OUR ATTENDEES COME FROM:

South Africa - 55%

KENYA - 8%

ZIMBABWE - 7%

MOROCCO & FRANCOPHONE AFRICA - 6%

UK - 5% GULF & UAE - 5% NIGERIA & GHANA - 5%

9%

MAURITIUS
USA
BOTSWANA
TANZANIA
ZAMBIA
AUSTRALIA