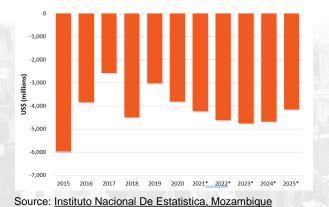

#### **Current Account**

Mozambique has a high current account deficit, despite rising exports, with foreign direct investment (FDI) in major gas projects stalling due to the unrest in the northern regions.

- An understanding with IMF is crucial to restoring economic confidence.
- A deal will not be signed once Mozambique's hidden debt issue is resolved.