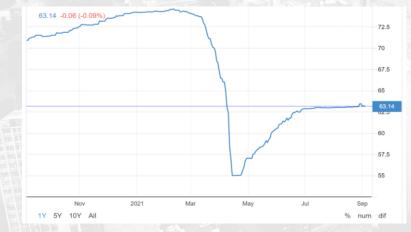

#### **Exchange Rate**

In February to mid-April the metical appreciated by about **24%**, driven by an increase of US dollars in the market as global prices for Mozambique's main exports - coal and aluminium soared, combined with the BDM's January interest-rate hike, which reduced import demand. From May forward the Metical has gradually losing strength.

It is expected that from 2024 the metical will gradually strengthen in line with investment inflows as the gas sector develops further.