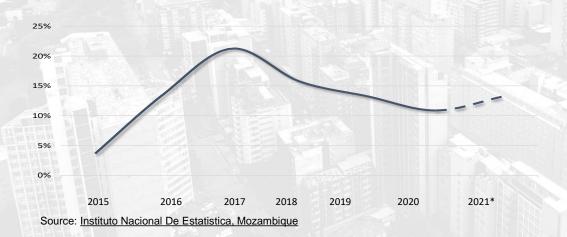

### Inflation

After rising inflation during 2020, the forecast for 2021 remains bleak.

Inflation rose to **5.52%** in June 2021, up from **5.49%** in May 2021 which can be attributed to upward pressure from rising prices in food and non-alcoholic beverages, mainly.