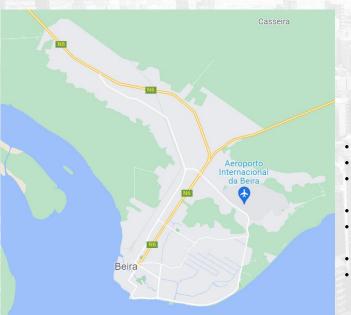

Market Overview

Beira

- Once quite an important city due to Port and Inland and corridor, still resists for logistics
- Geographic location pointed as a flood risk area as seen with the effects of Idai
- The Port drives the regional economy with N6 running in/out of city as the route to inland Africa, and serving Chimoio/Manica after the crossing with N1 going south and north
- Logistics and transport drive Real estate, which is mainly industrial
- Looked up areas along the N6, areas of Munhava/Maraza and the airport surroundings in the area of Manga
- Residential developments and new hotels located along the Airport road beach front
- Offices in the city centre in the areas of Estoril to Palmeiras