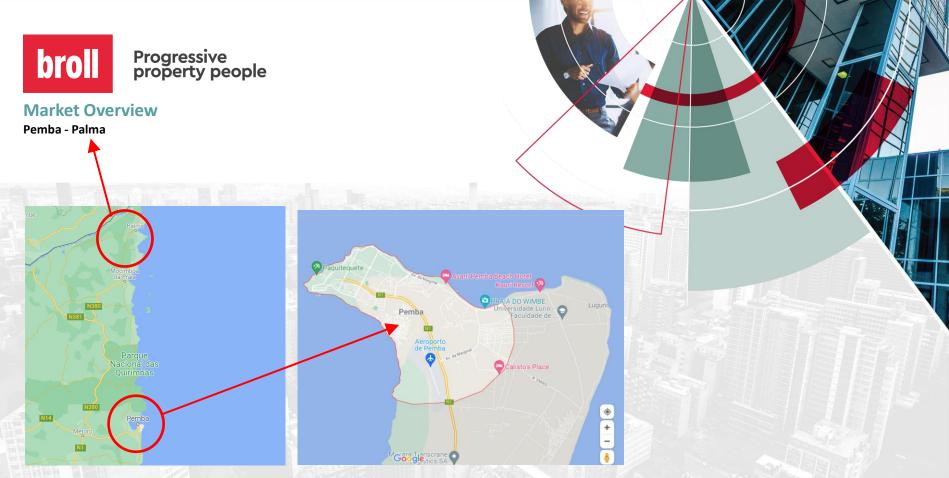

Google

- PALMA is 425 Km from PEMBA the closest Province Capital
- Real estate driven by logistics and accommodation needed for Gas, Graphite and Rubi's Projects
- Excellent tourism location in front of the Quirimbas Archipelago